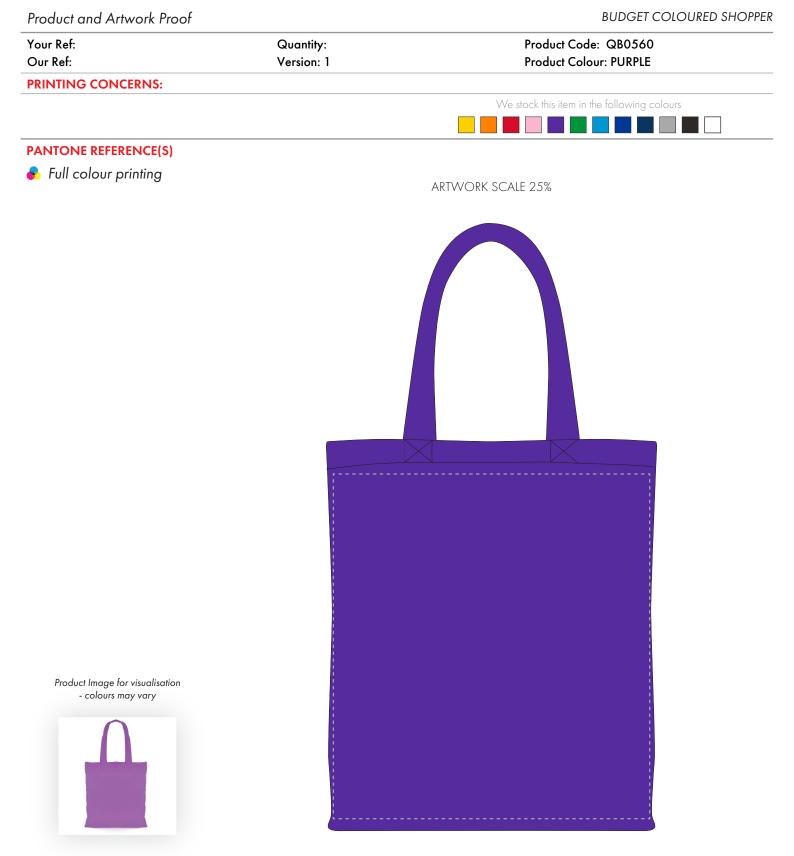

The dashed line is to demonstrate print area and will not appear on your printed item

ARTWORK SCALE 100% Max print area: 335mm x 365mm

\_\_\_\_\_